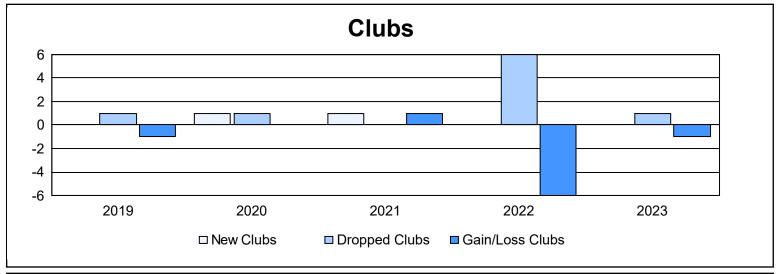

District LD 7 As of June 2023 Cumulative

| Year      | New<br>Clubs | Dropped<br>Clubs | Gain/<br>Loss<br>Clubs | New<br>Members | Charter<br>Members | Reinstate<br>Members | Transfer<br>Members | Total<br>Member<br>Added | Total<br>Members<br>Dropped | Gain/<br>Loss<br>Members |
|-----------|--------------|------------------|------------------------|----------------|--------------------|----------------------|---------------------|--------------------------|-----------------------------|--------------------------|
| 2018-2019 | 0            | 1                | -1                     | 166            | 3                  | 0                    | 2                   | 171                      | 232                         | -61                      |
| 2019-2020 | 1            | 1                | 0                      | 179            | 23                 | 5                    | 10                  | 217                      | 298                         | -81                      |
| 2020-2021 | 1            | 0                | 1                      | 55             | 28                 | 5                    | 3                   | 91                       | 218                         | -127                     |
| 2021-2022 | 0            | 6                | -6                     | 144            | 16                 | 61                   | 16                  | 237                      | 387                         | -150                     |
| 2022-2023 | 0            | 1                | -1                     | 210            | 4                  | 8                    | 9                   | 231                      | 160                         | 71                       |
| Average   | 0            | 2                | -1                     | 151            | 15                 | 16                   | 8                   | 189                      | 259                         | -70                      |