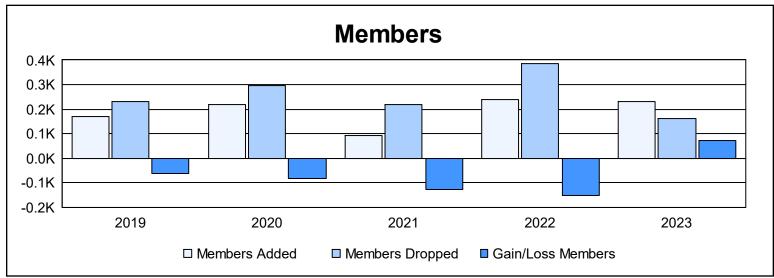

District LD 7 As of June 2023 Cumulative

| Year      | New<br>Clubs | Dropped<br>Clubs | Gain/<br>Loss<br>Clubs | New<br>Members | Charter<br>Members | Reinstate<br>Members | Transfer<br>Members | Total<br>Member<br>Added | Total<br>Members<br>Dropped | Gain/<br>Loss<br>Members |
|-----------|--------------|------------------|------------------------|----------------|--------------------|----------------------|---------------------|--------------------------|-----------------------------|--------------------------|
| 2018-2019 | 0            | 1                | -1                     | 166            | 3                  | 0                    | 2                   | 171                      | 232                         | -61                      |
| 2019-2020 | 1            | 1                | 0                      | 179            | 23                 | 5                    | 10                  | 217                      | 298                         | -81                      |
| 2020-2021 | 1            | 0                | 1                      | 55             | 28                 | 5                    | 3                   | 91                       | 218                         | -127                     |
| 2021-2022 | 0            | 6                | -6                     | 144            | 16                 | 61                   | 16                  | 237                      | 387                         | -150                     |
| 2022-2023 | 0            | 1                | -1                     | 210            | 4                  | 8                    | 9                   | 231                      | 160                         | 71                       |
| Average   | 0            | 2                | -1                     | 151            | 15                 | 16                   | 8                   | 189                      | 259                         | -70                      |